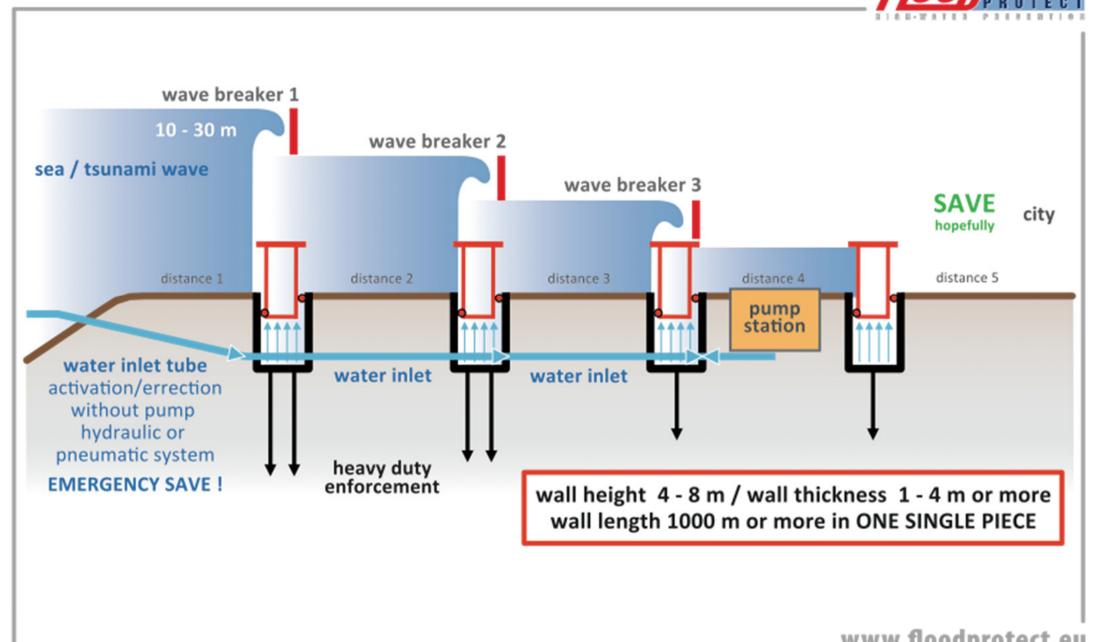

# 2 MAIN COMPONENTS FOR AN EFFECTIVE COAST PROTECTION

BIG STRUCTURE IN THE SEA AS FIRST PROTECTION "WAVE KILLER" SIZE: HEIGTH 12 up to 36 Meters / THICKNESS 4 up to 12 Meters LENGTH CAN BE SEVERAL KILOMETERS IN JUST ONE SINGLE PIECE

FLOODPROTECT WALL IN THE COAST LINE – MIGHT BE ONE OR ALSO SEVERAL WALLS IN LINE OR IN DIFFERENT ANGLES / DIRECTIONS SIZE: HEIGTH 12 up to 36 Meters / THICKNESS 4 up to 12 Meters LENGTH CAN BE SEVERAL KILOMETERS IN JUST ONE SINGLE PIECE

TARGET: TO REDUCE THE WAVE-HEIGHT AND THE ENERGY