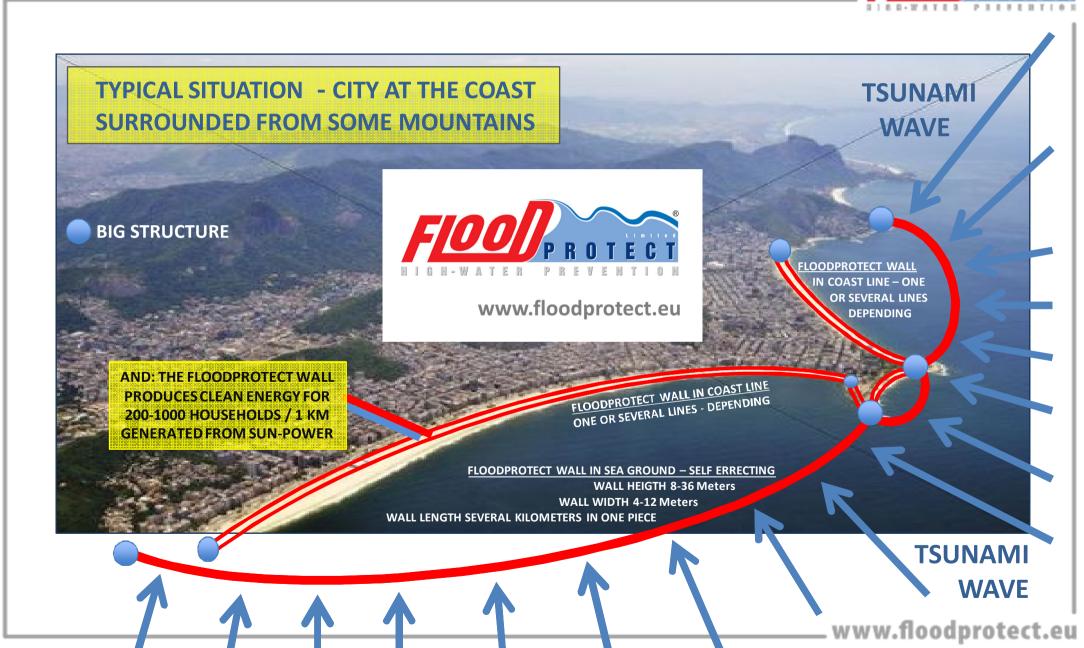

# 2 MAIN COMPONENTS FOR AN EFFECTIVE COAST PROTECTION

BIG STRUCTURE IN THE SEA AS FIRST PROTECTION "WAVE KILLER" SIZE: HEIGTH 12 up to 36 Meters / THICKNESS 4 up to 12 Meters LENGTH CAN BE SEVERAL KILOMETERS IN JUST ONE SINGLE PIECE

FLOODPROTECT WALL IN THE COAST LINE – MIGHT BE ONE OR ALSO SEVERAL WALLS IN LINE OR IN DIFFERENT ANGLES / DIRECTIONS SIZE: HEIGTH 12 up to 36 Meters / THICKNESS 4 up to 12 Meters LENGTH CAN BE SEVERAL KILOMETERS IN JUST ONE SINGLE PIECE

TARGET: TO REDUCE THE WAVE-HEIGHT AND THE ENERGY